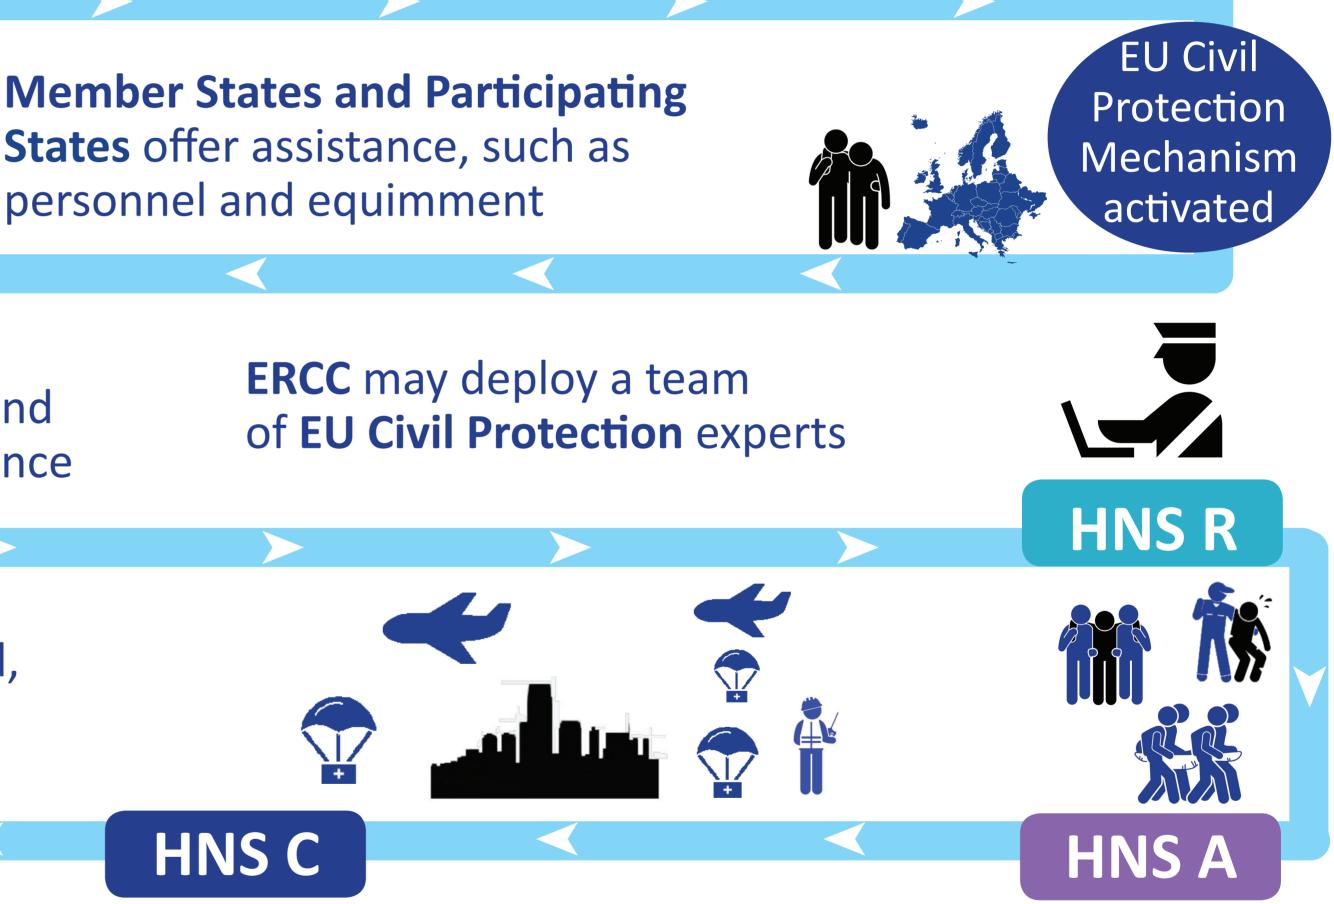

## Natural or man-made **disaster** inside or outside the EU

**States** offer assistance, such as personnel and equimment

**ERCC** coordinates the deployment and delivery of assistance

Assistance delivered, experts return

End of the emergency response

HNS C

The HNS cell is organised in three main areas of activities: **HNS-R:** registration and support at the entry point or RDC established by the affected country **HNS-A:** assistance for teams during activities performed in the affected country

Affected country requests assistance from the Mechanism through the **Emergency Response Coordination Centre (ERCC)** 

- **HNS-C:** coordination of HNS at LEMA collecting and disseminating information coming from the international teams