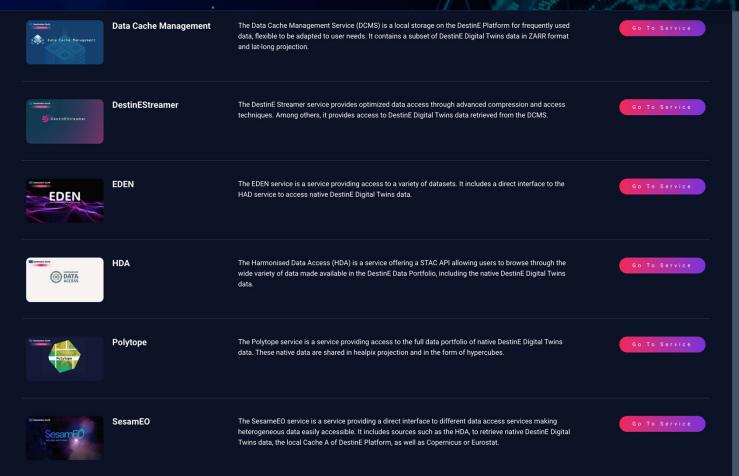

Currently operations, those include:

- **Data access services**, for DestinE DTs data and more
- **Data processing services,** for users to exploit and manipulate the data,
- **⋄ Visualization services** based on storytelling approach, for users to communicate the results of their activities.

# The Access Point to DestinE System

The DestinE Platform acts as the access point to DestinE System by providing access to all DestinE users to a variety of services supporting the exploitation of:

- the DestinE Digital Twins\* data, generated by ECMWF and stored in EUMETSAT's Data Bridges, and
- the data from the federated data sources interfacing EUMETSAT's Data Lake.

All services are scalable and designed to adapt resources consumption to demand.

<sup>\*</sup>the DestinE Digital Twins data are only accessible by upgraded access users approved by DG-CNECT.