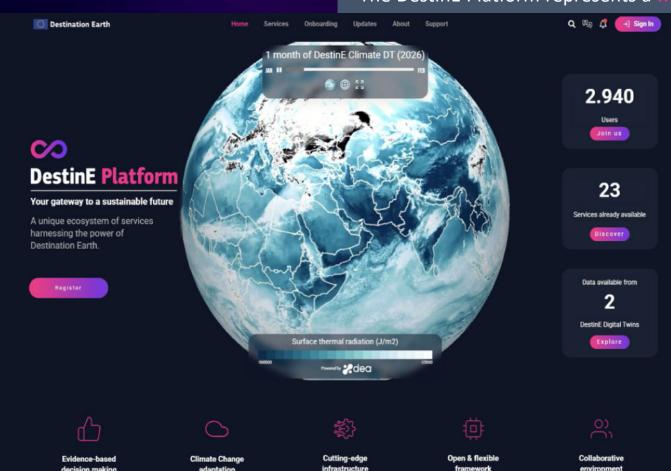

## The DestinE Platform represents a **flexible**

Currently operations, those include:

- **Data access services**, for DestinE DTs data and more
- **Data processing services,** for users to exploit and manipulate the data,
- **⋄ Visualization services** based on storytelling approach, for users to communicate the results of their activities.

All services are scalable and designed to adapt resources consumption to demand.