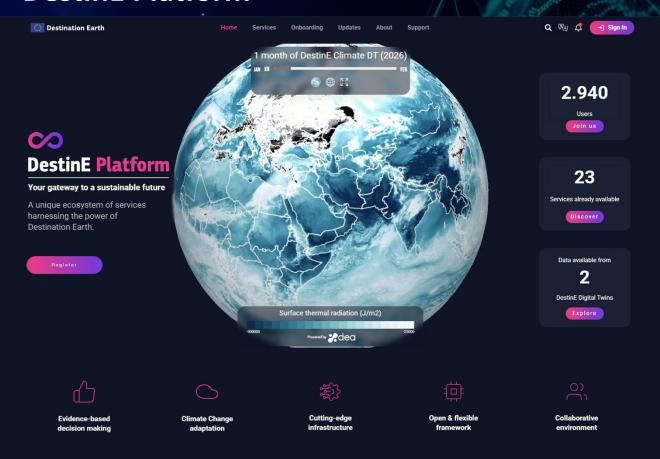

### https://platform.destine.eu/

## The DestinE Platform represents a **flexible**

### **Current Service Offer**

Currently operations, those include:

- **Data access services**, for DestinE DTs data and more
- **Data processing services,** for users to exploit and manipulate the data,
- **⋄ Visualization services** based on storytelling approach, for users to communicate the results of their activities.

All services are scalable and designed to adapt resources consumption to demand.